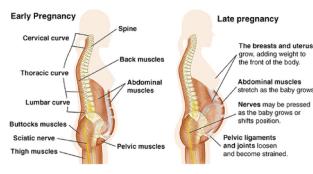

\*Spinal manipulation of pregnant women in their second trimester relaxes the pelvic floor muscles.

\*Massage therapy and chiropractic care, including spinal manipulation, are highly safe and effective evidence-based options for pregnant women suffering from mechanical low back and pelvic pain.

## **BENEFITS INCLUDE:**

-Reduced low back and pelvic pain
-Increased and better sleeping
-More room for developing baby
-Optimal fetal positioning
-Reduced time of labor and delivery